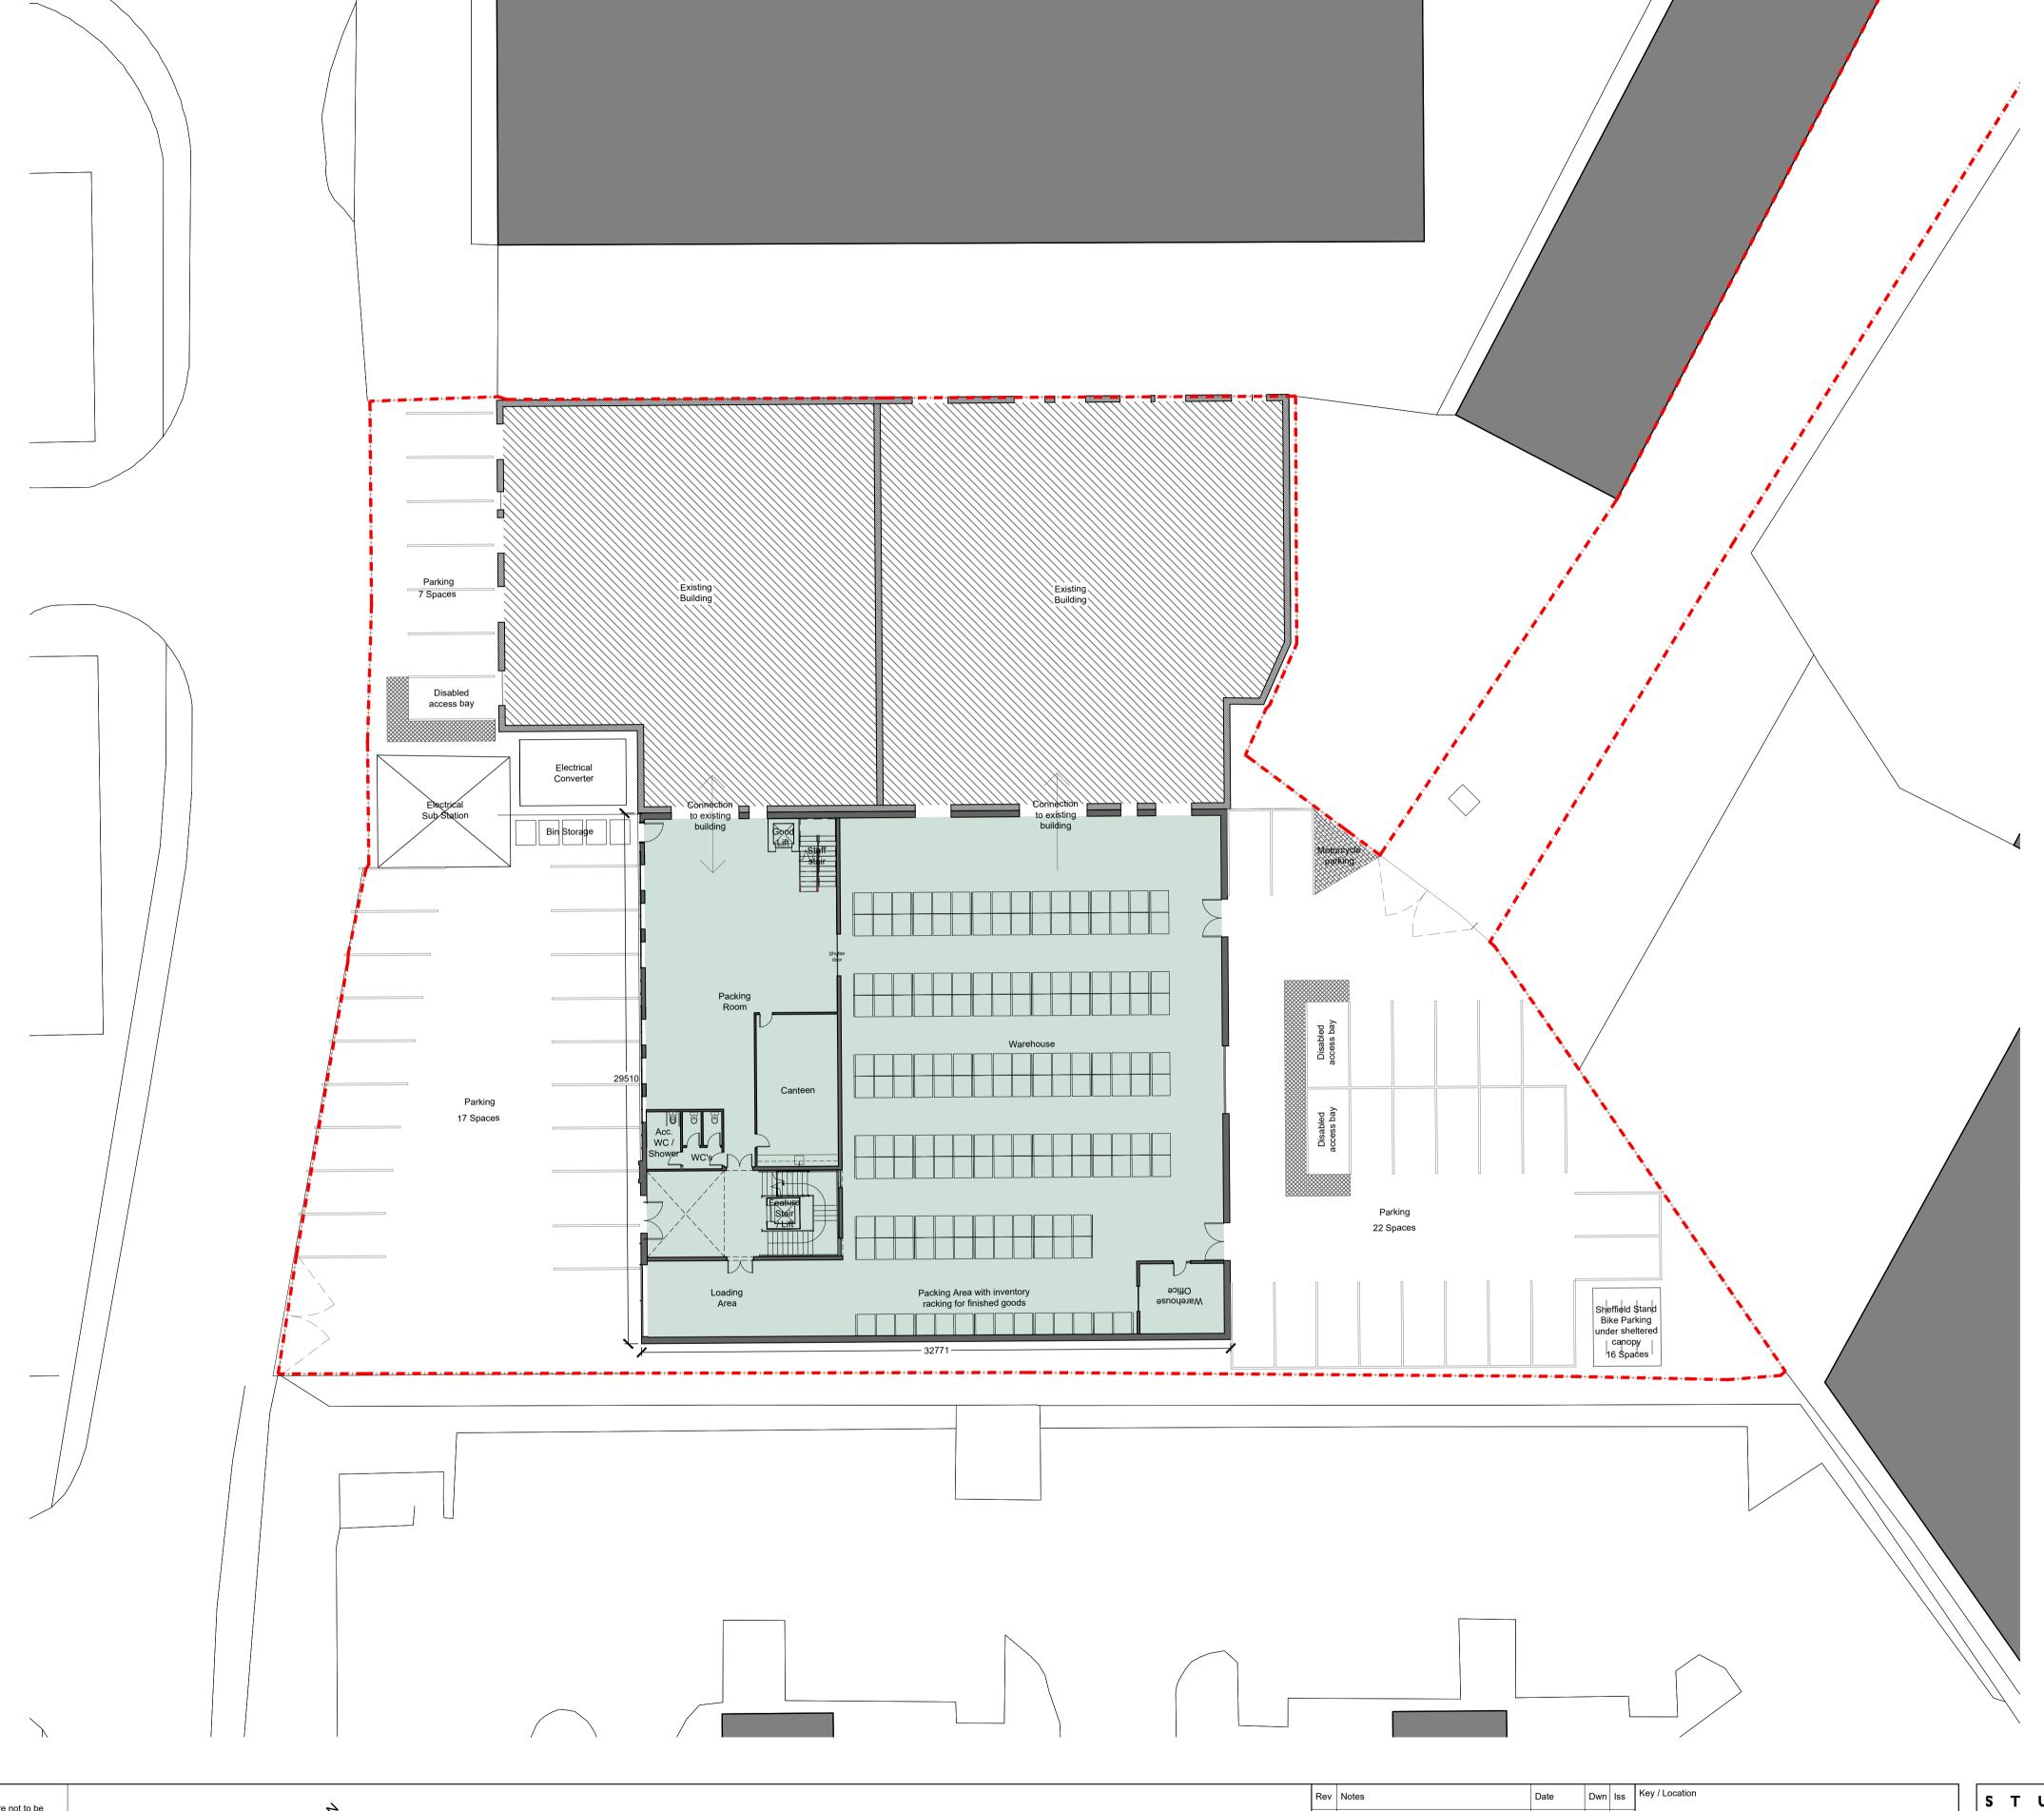

| STUDIO                                                      | Project<br>Sapphire Cent        |
|-------------------------------------------------------------|---------------------------------|
| TIVOLI  16 Old Town, London SW4 0JY info@studiotivoli.co.uk | Drawing Title Proposed Ground F |
| Client                                                      | Scale                           |
| Mr Anthony Bellm                                            | 1:200 @ A1                      |
| Apacor Ltd<br>Fishponds Rd,                                 |                                 |
| Wokingham •                                                 | Project No. Draw                |
| RG41 2QL                                                    | 21001 A_F                       |
|                                                             |                                 |

| Sapphire                    | e Centre, Woki   | ngham    |           |
|-----------------------------|------------------|----------|-----------|
| Drawing Title<br>Proposed G | round Floor Plan |          |           |
| Scale                       |                  | Drawn By | Issued By |
|                             | A1               | ST       | ST        |
| 1:200 @                     |                  |          |           |
| 1:200 @                     | PLANNI           | NG       |           |
| 1:200 @<br>Project No.      |                  | NG       | Revision  |